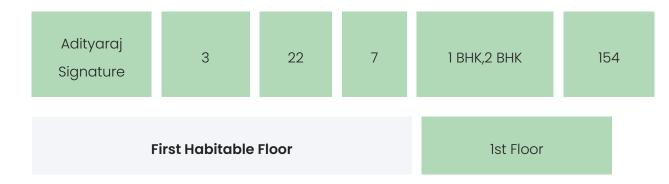

### **BUILDING LAYOUT**

| Tower Name | Number<br>of Lifts | Total<br>Floors | Flats<br>per<br>Floor | Configurations | Dwelling<br>Units |
|------------|--------------------|-----------------|-----------------------|----------------|-------------------|
|------------|--------------------|-----------------|-----------------------|----------------|-------------------|