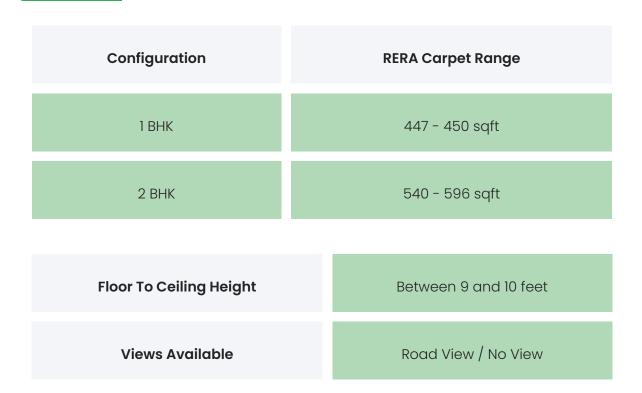

### **PROJECT & AMENITIES**

| Time Line                        | Size      | Typography  |
|----------------------------------|-----------|-------------|
| Completed on 31st December, 2025 | 0.22 Acre | 1 BHK,2 BHK |